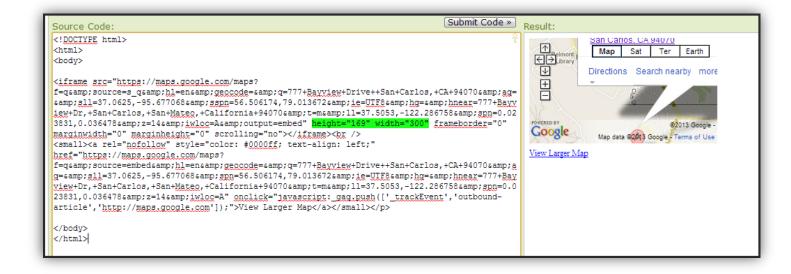

Copy the code and validate via W3Schools.com. I changed the dimensions to height="169" width="300" to match the dimensions of the embedded videos.

Make sure that the correct dimensions are set for the Google Maps.

Add other embed codes; you can organize them according to your preference. In this post, I added the Google Map on top for emphasis.

| Upload Video:                                                                                                                                                                                                                                                                                                                                                                                                                                                                                                                                                                                                                                                                                                                                                                                                                                                                                         | ī                                                                                                                                                                                                                                          |
|-------------------------------------------------------------------------------------------------------------------------------------------------------------------------------------------------------------------------------------------------------------------------------------------------------------------------------------------------------------------------------------------------------------------------------------------------------------------------------------------------------------------------------------------------------------------------------------------------------------------------------------------------------------------------------------------------------------------------------------------------------------------------------------------------------------------------------------------------------------------------------------------------------|--------------------------------------------------------------------------------------------------------------------------------------------------------------------------------------------------------------------------------------------|
| Embed Video or Flash from 3rd Party Site<br><idoctype html=""><br/><html><br/><body></body></html></idoctype>                                                                                                                                                                                                                                                                                                                                                                                                                                                                                                                                                                                                                                                                                                                                                                                         | (YouTube, Vimeo, etc):                                                                                                                                                                                                                     |
| 8&sspn=56.506174,79.013672&ie=UTF8<br>070&t=m≪=37.5053,-122.286758&spn=<br>width="300" frameborder="0" marginwidtl<br><small><a <br="" height="169" rel="nofollow" style="color: #00&lt;br&gt;f=q&amp;source=embed&amp;hl=en&amp;geocode=&amp;q&lt;br&gt;7068&amp;sspn=56.506174,79.013672&amp;ie=U&lt;br&gt;+94070&amp;t=m&amp;ll=37.5053,-122.286758&amp;s&lt;/td&gt;&lt;td&gt;77+Bayyiew+Drive++San+Carlos,+CA+94070&amp;ag=&amp;sll=37.0625,-95.67706&lt;br&gt;&amp;hg=&amp;hnear=777+Bayyiew+Dr,+San+Carlos,+San+Mateo,+California+94&lt;br&gt;0.023831,0.036478&amp;z=14&amp;jwjoc=A&amp;output=embed">n="0" marginheight="0" scrolling="no"&gt;<br/><br/>000ff, text-align: left;" href="https://maps.google.com/maps?<br/>=777+Bayyiew+Drive++San+Carlos,+CA+94070&amp;ag=&amp;sll=37.0625,-95.67<br>TF8&amp;hg=&amp;hnear=777+Bayyiew+Dr,+San+Carlos,+San+Mateo,+California</br></a></small> |                                                                                                                                                                                                                                            |
| <h3>Residential Care Facilities in San Ca</h3>                                                                                                                                                                                                                                                                                                                                                                                                                                                                                                                                                                                                                                                                                                                                                                                                                                                        | arlos, CA <u h3>                                                                                                                                                                                                                           |
| allowNetworking="all" wmode="transpare                                                                                                                                                                                                                                                                                                                                                                                                                                                                                                                                                                                                                                                                                                                                                                                                                                                                | application/x- <u>shockwave</u> -flash" <u>allowFullscreen</u> ="true"<br>nt" src="http://static.photobucket.com/player.swf"<br>photobucket.com%2Falbums%2Fu553%2Fbayviewvillasancarlosca%2FA                                              |
| <a href="http://bayviewvillaliving.com/seni&lt;br&gt;Bayview Villa&lt;/h3&gt;&lt;/a&gt;&lt;/td&gt;&lt;td&gt;or-care-services/assisted-living/" target="_blank">&lt;<u>h3</u>&gt;Assisted Living at</a>                                                                                                                                                                                                                                                                                                                                                                                                                                                                                                                                                                                                                                                                                                |                                                                                                                                                                                                                                            |
| target="_blank"> <img< td=""><td>m/user/<u>bayviewvillasancarlosca</u>/media/logo<u>zpsdcb425a5.png.html</u>"<br/>s/<u>u553/bayviewvillasancarlosca</u>/logo<u>zpsdcb425a5.png</u>" border="0"<br/>b425a5.png"/&gt;</td></img<>                                                                                                                                                                                                                                                                                                                                                                                                                                                                                                                                                                                                                                                                       | m/user/ <u>bayviewvillasancarlosca</u> /media/logo <u>zpsdcb425a5.png.html</u> "<br>s/ <u>u553/bayviewvillasancarlosca</u> /logo <u>zpsdcb425a5.png</u> " border="0"<br>b425a5.png"/>                                                      |
| <a href="http://bayviewvillaliving.com/mem&lt;/td&gt;&lt;td&gt;nory-care/dementia-care/" target="_blank">&lt;ḫვ&gt;Nursing Home<!--ḫვ--></a>                                                                                                                                                                                                                                                                                                                                                                                                                                                                                                                                                                                                                                                                                                                                                          |                                                                                                                                                                                                                                            |
| allowNetworking="all" wmode="transpare                                                                                                                                                                                                                                                                                                                                                                                                                                                                                                                                                                                                                                                                                                                                                                                                                                                                | application/x- <u>shockwave</u> -flash" <u>allowFullscreen</u> ="true"<br>ont" <u>src="http://static.photobucket.com/player.swf"</u><br><u>photobucket.com%2Falbums%2Fu553%2Fbayviewvillasancarlosca%2F1</u><br>Facility_zps98465ad1.mp4"> |
| <a href="http://bayviewvillaliving.com/men&lt;br&gt;&lt;a/&gt;&lt;/td&gt;&lt;td&gt;nory-care/&lt;u&gt;alzheimers&lt;/u&gt;-care/" target="_blank">&lt;<u>h3</u>&gt;Long Term Care<!--<u-->h3&gt;</a>                                                                                                                                                                                                                                                                                                                                                                                                                                                                                                                                                                                                                                                                                                  |                                                                                                                                                                                                                                            |
| <br>                                                                                                                                                                                                                                                                                                                                                                                                                                                                                                                                                                                                                                                                                                                                                                                                                                                                                                  |                                                                                                                                                                                                                                            |
|                                                                                                                                                                                                                                                                                                                                                                                                                                                                                                                                                                                                                                                                                                                                                                                                                                                                                                       | Save                                                                                                                                                                                                                                       |
|                                                                                                                                                                                                                                                                                                                                                                                                                                                                                                                                                                                                                                                                                                                                                                                                                                                                                                       | Newswire - Newsroom CMS, copyright © 2013 newswire.ne                                                                                                                                                                                      |