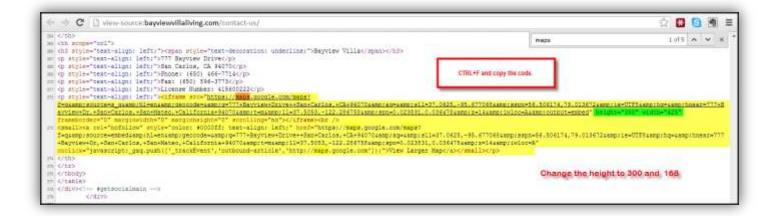

1. Get Google Maps HTML code

Go to the page where you can find the Google Map and see the page source.

| OME SENIOR CARE SERVICES * OUR CO | OMMUNITY & ABOUT US & TESTIMONIALS ELDER CARE RI | ESOURCES * CONTACT US                                                              |
|-----------------------------------|--------------------------------------------------|------------------------------------------------------------------------------------|
| contact Us                        | Right-click and<br>View page sourc               |                                                                                    |
| Complete the form below:          | Bayview Villa                                    | Reload                                                                             |
| 'our Name (required)              | 777 Bayview Drive<br>San Carlos, CA 94070        | Save as<br>Print<br>Translate to English                                           |
| 'our Email (required)             | Phone: 🕲 (650) 466-7714                          | View page source<br>View page info                                                 |
| Subject                           | Fax: (650) 596-3773                              | Evernote Web Clipper                                                               |
| Phone Number<br>Your Message      | License Number: 415600222                        | ×                                                                                  |
| Send                              | Map o                                            | San Carlos<br>Highlands<br>Park @2013 Google -<br>data @2013 Google - Terms of Use |

Copy the code and validate via W3Schools.com. I changed the dimensions to height="169" width="300" to match the dimensions of the embedded videos.

Make sure that the correct dimensions are set for the Google Maps.